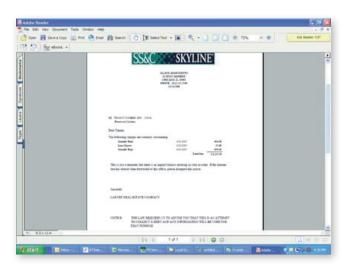

- Support Owners and Investors More Effectively While Building Value for You, Owners and Investors
- Easy for End-Users To Access and View All Custom SKYLINE Reports
- Utilizes integrated Crystal Report Writer to convert raw data into strategic information
- · Create Detailed Custom Reports Including:
  - · Custom Rent Rolls
  - Custom Lease Renewal Forms
  - Correspondence to Tenants
  - Required State Forms
  - Vendor Insurance Reports
- Create custom reports using data from user-defined edge fields within SKYLINE
- Deliver professional, custom reports for both inside and outside of your organization
- Create pie charts and histograms
- Use color shading and custom font control to highlight specific data
- Comprehensive export capabilities allow complete flexibility in report distribution